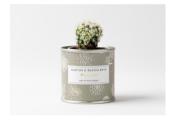

## CACTUS & SUCCULENTS

Decorate your home or offer this beautiful cactus in a colorful mini tin

Cactus and succulents require store maintenance. To water add one tablespoon once a week in the summer and once a month in the winter. They should be placed in a location with natural light and some hours of sun.

No returns will be made for this product.

The type of cactus may differ from what is shown in the photos.

Ø: 6 cm, H: 8 cm Weight: 100 gr

Succulent - Salmon

Succulent - Dark Green

Succulent - Mint

Succulent - Beige