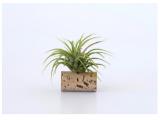

# AIR PLANTS

Air plants or "Tillandsias" are plants that only need water, air and natural light. A cork stopper with a plant, a suction cup to stick it on a window or ceramic and care instructions.

LxH: 8x7 cm, Weight: 50 gr

Ionantha Green

Ionantha Scaposa