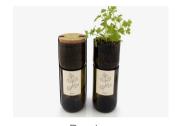

# **GROW BOTTLE**

An upcycled wine bottle that allows you to grow herbs without having to worry about water them.

#### **Grow Bottle Herbs**

Through an automatic irrigation system, you can grow herbs in a bottle without having to worry about watering.

Ø: 7 cm, H: 20 cm Weight: 600 gr

Thyme

Oregano

Cork Candle Holder

Basil