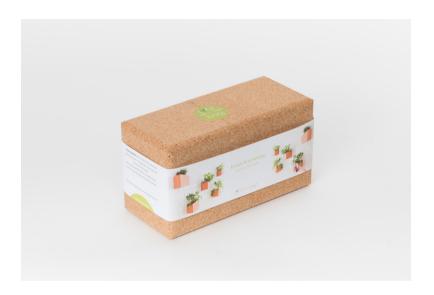

# **GROW CORK**

A cork pot with all you need to grow indoors and all year round. Includes organic seeds, soil, clay pebbles and growing instructions.

Ø: 12 cm, H: 10,5 cm Weight: 450 gr Best before date: 2 years