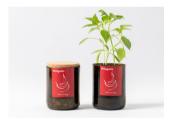

# **GROW BAG**

A leakproof kraft bag with instructions, clay pebbles, soil and organic seeds for growing aromatic herbs, fruits and edible flowers indoors.

LxHxW: 7x18x15 cm Weight: 300 gr

Basil

Peppermint

Rocket

Coriander

Nasturtium

Thyme

Parsley

Wild Pansy - Viola Tricolor

Chili Pepper

Cherry Tomato

Oregano

Calendula

Chamomile

Sunflower

Chives

Strawberry

Christmas Tree

Good Luck Clover