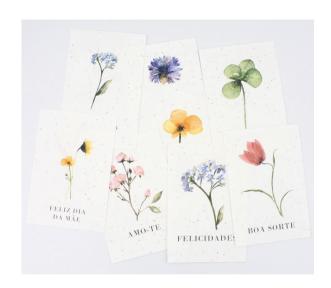

## PLANTABLE POSTCARDS - VIOLETA COR DE ROSA

LxW: 15x10 cm, Weight:8 gr

Rosemary

Wild Pansy

Calendula

Chestnuts

Mint

Chili pepper

Basil

Strawberries

Pine

Parsley

Tree trunk

Thyme

# PLANTABLE POSTCARDS SPECIAL MOMENTS

Postcards made from cotton paper with flower seeds. Recycled kraft envelope is included.

LxW: 15x10 cm Weight:8 gr

I Love You

I Adore You

ADORO.TE

Thank You - red

Thank You - blue

It's a boy

It's a girl

## PLANTABLE POSTCARDS - SPECIAL MOMENTS

Good Luck

Happy Birthday - red

Love

Happy Birthday - yellow

Best Wishes - red

Best Wishes - blue

Happy Father's Day

Happy Mother's Day

## PLANTABLE POSTCARDS - MOTIVATIONAL

Be Calm

Ве Нарру

Be Yourself

Dream Big

Follow Your Intuition

You Are My Sunshine

## PLANTABLE POSTCARDS - BRIGITTE

Spread love

Sow love, reap happiness

Sow happiness