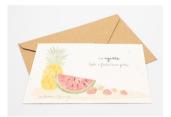

# PLANTABLE POSTCARDS SPECIAL MOMENTS

Postcards made from cotton paper with flower seeds. Recycled kraft envelope is included.

LxW: 15x10 cm Weight:8 gr

I Love You

I Adore You

ADORO.TE

Thank You - red

Thank You - blue

It's a boy

It's a girl