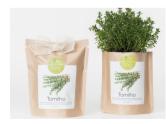

# **GROW BAG**

A leakproof kraft bag with instructions, clay pebbles, soil and organic seeds for growing aromatic herbs, fruits and edible flowers indoors.

LxHxW: 7x18x15 cm Weight: 300 gr

Basil

Peppermint

Rocket

Coriander

Nasturtium

Thyme

Parsley

Wild Pansy - Viola Tricolor

Chili Pepper

Cherry Tomato

Oregano

Calendula

Chamomile

Sunflower

Chives

Strawberry

Christmas Tree

Good Luck Clover