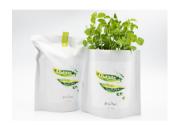

# **GROW BAG**

A leakproof kraft bag with instructions, clay pebbles, soil and organic seeds for growing aromatic herbs, fruits and edible flowers indoors.

LxHxW: 7x18x15 cm Weight: 300 gr

Basil

Peppermint

Rocket

Coriander

Nasturtium

Thyme

Parsley

Wild Pansy - Viola Tricolor

Chili Pepper

Cherry Tomato

Oregano

Calendula

Chamomile

Sunflower

Chives

Strawberry

Christmas Tree

Good Luck Clover