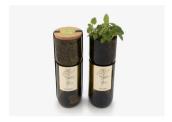

# **GROW BOTTLE**

An upcycled wine bottle that allows you to grow herbs without having to worry about water them.

#### **Grow Bottle Herbs**

Through an automatic irrigation system, you can grow herbs in a bottle without having to worry about watering.

Ø: 7 cm, H: 20 cm Weight: 600 gr

Thyme

Oregano

Cork Candle Holder

Basil