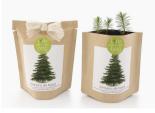

# **GROW BAG**

A leakproof kraft bag with instructions, clay pebbles, soil and organic seeds for growing aromatic herbs, fruits and edible flowers indoors.

LxHxW: 7x18x15 cm Weight: 300 gr

Basil

Peppermint

Rocket

Coriander

Nasturtium

Thyme

Parsley

Wild Pansy - Viola Tricolor

Chili Pepper

Cherry Tomato

Oregano

Calendula

Chamomile

Sunflower

Chives

Strawberry

Christmas Tree

Good Luck Clover