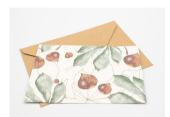

## PLANTABLE POSTCARDS - VIOLETA COR DE ROSA

LxW: 15x10 cm, Weight:8 gr

Rosemary

Wild Pansy

Calendula

Chestnuts

Mint

Chili pepper

Basil

Strawberries

Pine

Parsley

Tree trunk

Thyme