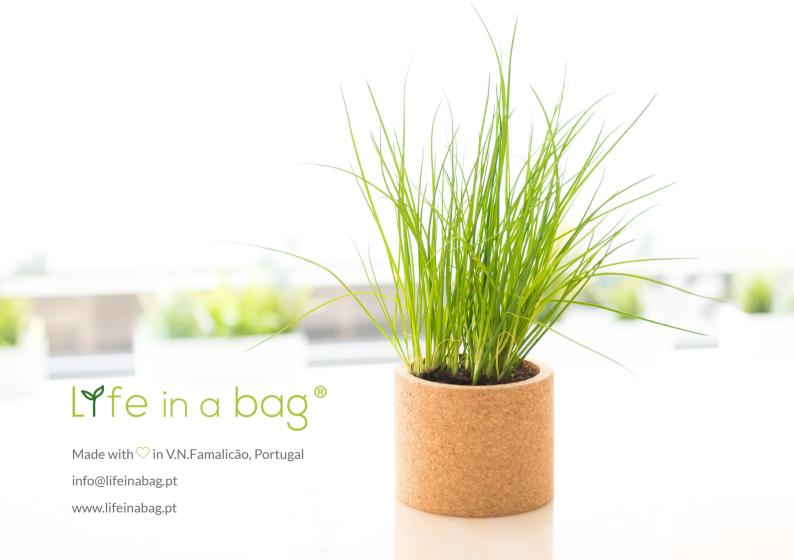

# **GROW CORK**

A cork pot with all you need to grow indoors and all year round. Includes organic seeds, soil, clay pebbles and growing instructions.

Ø: 12 cm, H: 10,5 cm Weight: 450 gr Best before date: 2 years

Basil

Parsley

Rocket

Nasturtium

Coriander

Thyme

Oregano

Chives

Wild Pansy - Viola Tricolor

Calendula

Strawberry

Chili Pepper

Chamomile

Christmas Tree