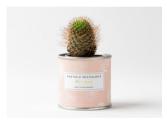

## CACTUS & SUCCULENTS

Decorate your home or offer this beautiful cactus in a colorful mini tin

Cactus and succulents require store maintenance. To water add one tablespoon once a week in the summer and once a month in the winter. They should be placed in a location with natural light and some hours of sun.

No returns will be made for this product.

The type of cactus may differ from what is shown in the photos.

Ø: 6 cm, H: 8 cm Weight: 100 gr

Succulent - Salmon

Succulent - Dark Green

Succulent - Mint

Succulent - Beige

Cactus - Dark Green

Cactus - Beige

Cactus - Salmon

Cactus - Mint