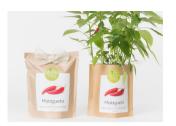

# STARTER BAG

A kit to start growing pumpkins, peas, carrots, eggplant, watermelon, zucchini, melon and tomatos. Within the bag is all you need to start your urban garden.

It may also be a different alternative when it comes to offering a gift.

LxHxW: 7x18x15 cm Weight: 300 gr

Black Beauty Courgette

Nantes Carrots

Ribatejo White Melon

Long Purple Eggplant

Ambrosia Peas

Musquee de Provence Pumpkin

Oxheart Tomato

Crimson Sweet Watermelon