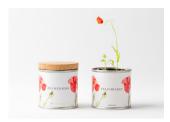

# TIN CAN GARDEN

A tin can that contains everything you need to grow aromatic herbs, flowers or fruits. Just open the cork cover, spread the seeds and water. This tin can contains organic soil, organic seeds and a cork lid.

Ø: 8 cm, H: 10 cm Weight: 210 gr