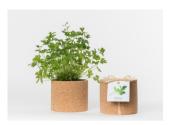

# **GROW BAG**

A leakproof kraft bag with instructions, clay pebbles, soil and organic seeds for growing aromatic herbs, fruits and edible flowers indoors.

LxHxW: 7x18x15 cm Weight: 300 gr

Basil

Peppermint

Rocket

Coriander

Nasturtium

Thyme

Parsley

Wild Pansy - Viola Tricolor

Chili Pepper

Cherry Tomato

Oregano

Calendula

Chamomile

Sunflower

Chives

Strawberry

Christmas Tree

Good Luck Clover