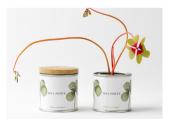

# **GROW CORK**

A cork pot with all you need to grow indoors and all year round. Includes organic seeds, soil, clay pebbles and growing instructions.

Ø: 12 cm, H: 10,5 cm Weight: 450 gr Best before date: 2 years

Basil

Parsley

Rocket

Nasturtium

Coriander

Thyme

Oregano

Chives

Wild Pansy - Viola Tricolor

Calendula

Strawberry

Chili Pepper

Chamomile

Christmas Tree