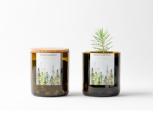

# **GROW BAG**

A leakproof kraft bag with instructions, clay pebbles, soil and organic seeds for growing aromatic herbs, fruits and edible flowers indoors.

LxHxW: 7x18x15 cm Weight: 300 gr

Basil

Peppermint

Rocket

Coriander

Nasturtium

Thyme

Parsley

Wild Pansy - Viola Tricolor

Chili Pepper

Cherry Tomato

Oregano

Calendula

Chamomile

Sunflower

Chives

Strawberry

Christmas Tree

Good Luck Clover