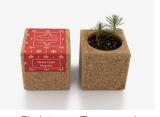

# **GROW CORK**

A cork pot with all you need to grow indoors and all year round. Includes organic seeds, soil, clay pebbles and growing instructions.

Ø: 12 cm, H: 10,5 cm Weight: 450 gr Best before date: 2 years

Basil

Parsley

Rocket

Nasturtium

Coriander

Thyme

Oregano

Chives

Wild Pansy - Viola Tricolor

Calendula

Strawberry

Chili Pepper

Chamomile

Christmas Tree