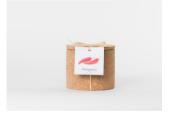

# **GROW CORK**

A cork pot with all you need to grow indoors and all year round. Includes organic seeds, soil, clay pebbles and growing instructions.

Ø: 12 cm, H: 10,5 cm Weight: 450 gr Best before date: 2 years

Basil

Parsley

Rocket

Nasturtium

Coriander

Thyme

Oregano

Chives

Wild Pansy - Viola Tricolor

Calendula

Strawberry

Chili Pepper

Chamomile

Christmas Tree