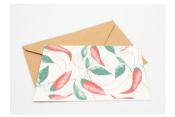

# PLANTABLE POSTCARDS SPECIAL MOMENTS

Postcards made from cotton paper with flower seeds. Recycled kraft envelope is included.

LxW: 15x10 cm Weight:8 gr

I Love You

I Adore You

ADORO.TE

Thank You - red

Thank You - blue

It's a boy

It's a girl