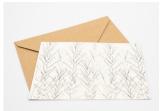

## PLANTABLE POSTCARDS - VIOLETA COR DE ROSA

LxW: 15x10 cm, Weight:8 gr

Rosemary

Wild Pansy

Calendula

Chestnuts

Mint

Chili pepper

Basil

Strawberries

Pine

Parsley

Tree trunk

Thyme