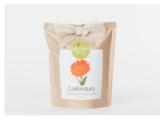

# **GROW BAG**

A leakproof kraft bag with instructions, clay pebbles, soil and organic seeds for growing aromatic herbs, fruits and edible flowers indoors.

LxHxW: 7x18x15 cm Weight: 300 gr

Basil

Peppermint

Oregano

Calendula

Chamomile

Sunflower

Chives

Strawberry

Christmas Tree

Good Luck Clover