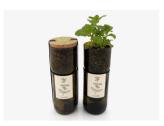

# **GROW CORK**

A cork pot with all you need to grow indoors and all year round. Includes organic seeds, soil, clay pebbles and growing instructions.

Ø: 12 cm, H: 10,5 cm Weight: 450 gr Best before date: 2 years

Basil

Parsley

Rocket

Nasturtium

Coriander

Thyme

Oregano

Chives

Wild Pansy - Viola Tricolor

Calendula

Strawberry

Chili Pepper

Chamomile

Christmas Tree