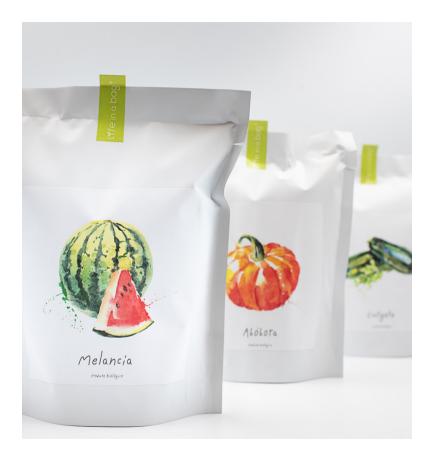

# STARTER BAG

A kit to start growing pumpkins, peas, carrots, eggplant, watermelon, zucchini, melon and tomatos. Within the bag is all you need to start your urban garden.

It may also be a different alternative when it comes to offering a gift.

LxHxW: 7x18x15 cm Weight: 300 gr

Black Beauty Courgette

Nantes Carrots

Ribatejo White Melon

Long Purple Eggplant

Ambrosia Peas

Musquee de Provence Pumpkin

Oxheart Tomato

Crimson Sweet Watermelon