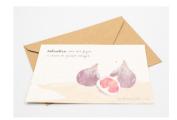

# PLANTABLE POSTCARDS SPECIAL MOMENTS

Postcards made from cotton paper with flower seeds. Recycled kraft envelope is included.

LxW: 15x10 cm Weight:8 gr

I Love You

I Adore You

ADORO.TE

Thank You - red

Thank You - blue

It's a boy

It's a girl