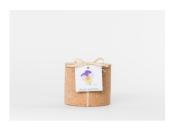

# **GROW CORK**

A cork pot with all you need to grow indoors and all year round. Includes organic seeds, soil, clay pebbles and growing instructions.

Ø: 12 cm, H: 10,5 cm Weight: 450 gr Best before date: 2 years

Basil

Parsley

Rocket

Nasturtium

Coriander

Thyme

Oregano

Chives

Wild Pansy - Viola Tricolor

Calendula

Strawberry

Chili Pepper

Chamomile

Christmas Tree