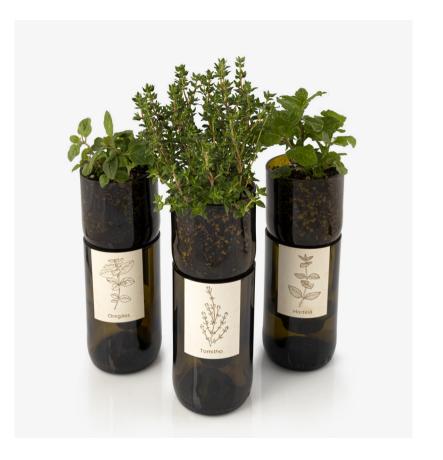

# **GROW BOTTLE**

An upcycled wine bottle that allows you to grow herbs without having to worry about water them.

#### **Grow Bottle Herbs**

Through an automatic irrigation system, you can grow herbs in a bottle without having to worry about watering.

Ø: 7 cm, H: 20 cm Weight: 600 gr

Thyme

Oregano

Cork Candle Holder

Basil

Parsley

Peppermint

Chives