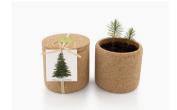

# **GROW CORK**

A cork pot with all you need to grow indoors and all year round. Includes organic seeds, soil, clay pebbles and growing instructions.

Ø: 12 cm, H: 10,5 cm Weight: 450 gr Best before date: 2 years

Basil

Parsley

Rocket

Nasturtium

Coriander

Thyme

Oregano

Chives

Wild Pansy - Viola Tricolor

Calendula

Strawberry

Chili Pepper

Chamomile

Christmas Tree