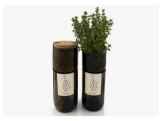

# **GROW CUBE**

A cork cube to grow herbs and flowers in a very simple way. Just open the top and add water. Includes a magnet to make a beautiful living herb garden on your fridge.

This cork cube is magnetic so it will attach to any flat steel surface.

LxHxW: 7,5x7,5x7,5 cm

Weight: 150 gr

Basil

Chili Pepper

Peppermint

Sunflower

Coriander

Wild Pansy - Viola Tricolor

Christmas Tree - green

Christmas Tree - red