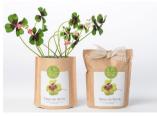

# **GROW BAG**

A leakproof kraft bag with instructions, clay pebbles, soil and organic seeds for growing aromatic herbs, fruits and edible flowers indoors.

LxHxW: 7x18x15 cm Weight: 300 gr

Basil

Peppermint

Rocket

Coriander

Nasturtium

Thyme

Parsley

Wild Pansy - Viola Tricolor

Chili Pepper

Cherry Tomato

Oregano

Calendula

Chamomile

Sunflower

Chives

Strawberry

Christmas Tree

Good Luck Clover