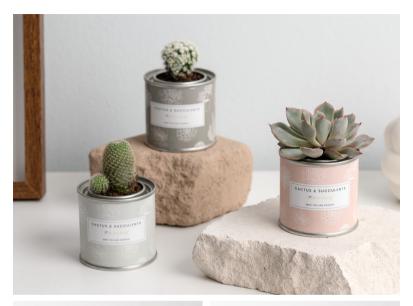

## CACTUS & SUCCULENTS

Decorate your home or offer this beautiful cactus in a colorful mini tin

Cactus and succulents require store maintenance. To water add one tablespoon once a week in the summer and once a month in the winter. They should be placed in a location with natural light and some hours of sun.

No returns will be made for this product.

The type of cactus may differ from what is shown in the photos.

Ø: 6 cm, H: 8 cm Weight: 100 gr

Succulent - Salmon

Succulent - Dark Green

Succulent - Mint

Succulent - Beige