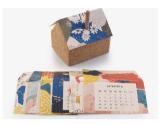

# **GROW BAG**

A leakproof kraft bag with instructions, clay pebbles, soil and organic seeds for growing aromatic herbs, fruits and edible flowers indoors.

LxHxW: 7x18x15 cm Weight: 300 gr

Basil

Peppermint

Rocket

Coriander

Nasturtium

Thyme

Parsley

Wild Pansy - Viola Tricolor

Chili Pepper

Cherry Tomato

Oregano

Calendula

Chamomile

Sunflower

Chives

Strawberry

Christmas Tree

Good Luck Clover