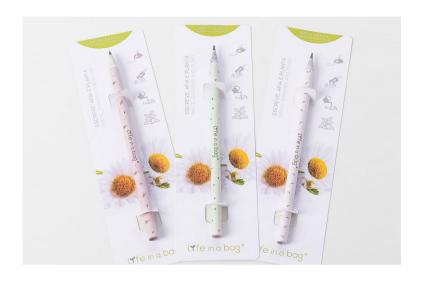

# **GROW PENCIL**

This pencil is made from recycled paper and contains chamomile seeds. When sharpening the pencil, do not throw away the shavings, save them to plant and see flowers bloom.

Available in white, mint or beige.

L: 21 cm, W: 6,5 cm Weight: 12 gr

White

Mint

Beige