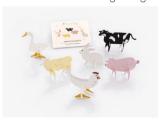

#### FARM FRIENDS

L x W: 9x6 cm, Weight: 7 gr

Set of 6 animals to setup and plant