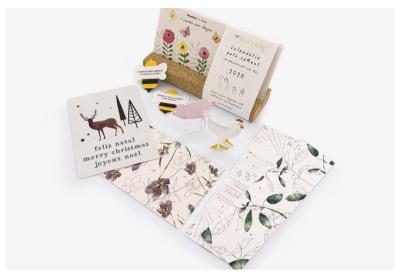

# PLANTABLE POSTCARDS SPECIAL MOMENTS

Postcards made from cotton paper with flower seeds. Recycled kraft envelope is included.

LxW: 15x10 cm Weight:8 gr

I Love You

I Adore You

ADORO.TE

Thank You - red

Thank You - blue

It's a boy

It's a girl

#### POSTCARDS TO SETUP AND PLANT

LxW: 15,5x10 cm, Weight: 23 gr

Tree

Reindeer

## CHRISTMAS POSTCARDS

LxW: 15x10 cm, Weight:8 gr

Village

Tree