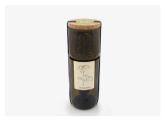

# **GROW BOTTLE**

An upcycled wine bottle that allows you to grow herbs without having to worry about water them.

#### **Grow Bottle Herbs**

Through an automatic irrigation system, you can grow herbs in a bottle without having to worry about watering.

Ø: 7 cm, H: 20 cm Weight: 600 gr

Thyme

Oregano

Cork Candle Holder

Basil