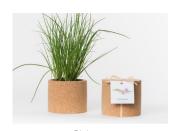

# **GROW CORK**

A cork pot with all you need to grow indoors and all year round. Includes organic seeds, soil, clay pebbles and growing instructions.

Ø: 12 cm, H: 10,5 cm Weight: 450 gr Best before date: 2 years

Basil

Parsley

Rocket

Nasturtium

Coriander

Thyme

Oregano

Chives

Wild Pansy - Viola Tricolor

Calendula

Strawberry

Chili Pepper

Chamomile

Christmas Tree