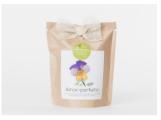

# **GROW BLOCK**

A vertical garden based on a yoga block, which can be divided in two pots. Includes soil, two packets of organic seeds, clay pebbles, instructions and a double side tape to fix in the walls without drilling a hole.

The following combinations are available: Coriander and Basil

Peppermint and Thyme Parsley and Oregano Nasturtium and Chamomile Calendula and Wild pansy

LxHxW: 22x10x10 cm

Weight: 700 gr