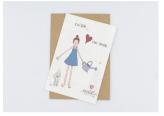

# PLANTABLE POSTCARDS SPECIAL MOMENTS

Postcards made from cotton paper with flower seeds. Recycled kraft envelope is included.

LxW: 15x10 cm Weight:8 gr

I Love You

I Adore You

ADORO.TE

Thank You - red

Thank You - blue

It's a boy

It's a girl