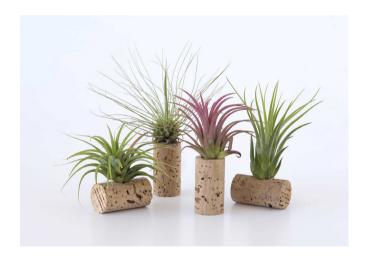

# AIR PLANTS

Air plants or "Tillandsias" are plants that only need water, air and natural light. A cork stopper with a plant, a suction cup to stick it on a window or ceramic and care instructions.

LxH: 8x7 cm, Weight: 50 gr

Ionantha Green

Ionantha Scaposa