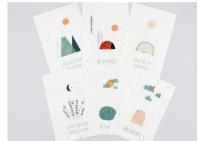

## PLANTABLE POSTCARDS - VIOLETA COR DE ROSA

LxW: 15x10 cm, Weight:8 gr

Rosemary

Wild Pansy

Calendula

Chestnuts

Mint

Chili pepper

Basil

Strawberries

Pine

Parsley

Tree trunk

Thyme