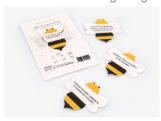

ntes Carrots



Ribatejo White Melon



Long Purple Eggplant



Ambrosia Peas



Musquee de Provence Pumpkin



Oxheart Tomato



Crimson Sweet Watermelon

## SEED PAPER

A set of paper products made from recycled cotton mixed with flower seeds like poppy, daisies and chamomile.

From cotton rags, we add seeds and water to make sheets of 150 to 180 gram that can be printed.

To grow the flowers, leave the paper in water for five days, cut it into small pieces, place it in a pot with soil (or garden) and water it until it is moist.

This paper can be fully customized to create campaigns or promote events.







#### PLANTABLE CALENDARS

LxHxW: 20x11x6 cm, Weight: 100 gr



Calendar Violeta



Calendar So-So



Calendar Luluwen



Calendar Home

#### **BEES**

L x W: 12x8 cm, Weight: 5 gr



Set of 3 plantable bees

#### FARM FRIENDS

L x W: 9x6 cm, Weight: 7 gr



Set of 6 animals to setup and plant

### BOOKMARKS

L x W: 20x5,5 cm, Weight: 7 gr



Set of 4 plantable bookmarks

## PLANTABLE POSTCARDS - VIOLETA COR DE ROSA

LxW: 15x10 cm, Weight:8 gr



Rosemary



Wild Pansy



Calendula



Chestnuts



Mint



Chili pepper



Basil



Strawberries



Pine



Parsley



Tree trunk



Thyme

## PLANTABLE POSTCARDS - SOSO - SAYINGS

LxW: 15x10 cm, Weight:8 gr



January



February



March



April



May



June



July



August



September



October



November



December



# PLANTABLE POSTCARDS SPECIAL MOMENTS

Postcards made from cotton paper with flower seeds. Recycled kraft envelope is included.

LxW: 15x10 cm Weight:8 gr



I Love You



I Adore You

ADORO.TE