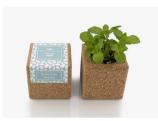

# **GROW CORK**

A cork pot with all you need to grow indoors and all year round. Includes organic seeds, soil, clay pebbles and growing instructions.

Ø: 12 cm, H: 10,5 cm Weight: 450 gr Best before date: 2 years

Basil

Parsley

Rocket

Nasturtium

Coriander

Thyme

Oregano

Chives

Wild Pansy - Viola Tricolor

Calendula

Strawberry

Chili Pepper

Chamomile

Christmas Tree