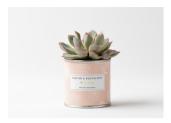

## CACTUS & SUCCULENTS

Decorate your home or offer this beautiful cactus in a colorful mini tin

Cactus and succulents require store maintenance. To water add one tablespoon once a week in the summer and once a month in the winter. They should be placed in a location with natural light and some hours of sun.

No returns will be made for this product.

The type of cactus may differ from what is shown in the photos.

Ø: 6 cm, H: 8 cm Weight: 100 gr

Succulent - Salmon

Succulent - Dark Green

Succulent - Mint

Succulent - Beige