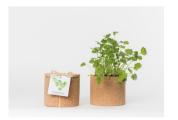

# **GROW CORK**

A cork pot with all you need to grow indoors and all year round. Includes organic seeds, soil, clay pebbles and growing instructions.

Ø: 12 cm, H: 10,5 cm Weight: 450 gr Best before date: 2 years