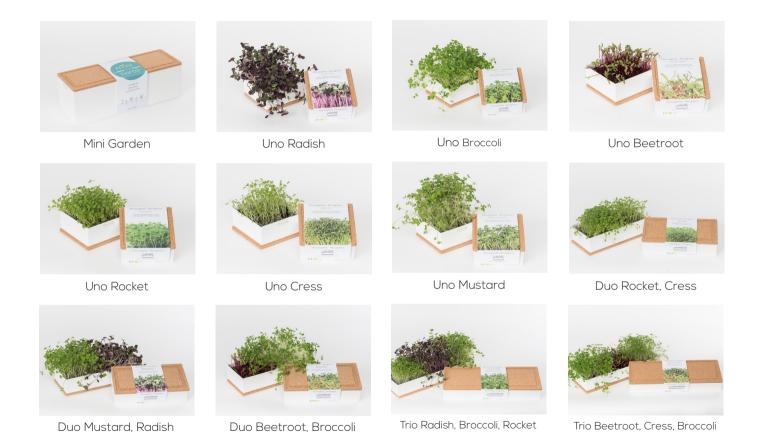

# **GROW BOX**

The Grow Box is a metal box with a cork lid that is available in four formats and allows to grow microgreens, baby leaves or mini vegetables.

Grow Box Uno LxHxW: 10x5x10 cm Weight: 350 gr

Grow Box Duo LxHxW: 20x5x10 cm Weight: 700 gr

Grow Box Trio LxHxW: 30x5x10 cm Weight: 1300 gr

Grow Box Mini Garden LxHxW: 30x10x10 cm Weight: 1900 gr