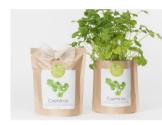

# **GROW BAG**

A leakproof kraft bag with instructions, clay pebbles, soil and organic seeds for growing aromatic herbs, fruits and edible flowers indoors.

LxHxW: 7x18x15 cm Weight: 300 gr

Basil

Peppermint

Rocket

Coriander

Nasturtium

Thyme

Parsley

Wild Pansy - Viola Tricolor

Chili Pepper

Cherry Tomato

Oregano

Calendula

Chamomile

Sunflower

Chives

Strawberry

Christmas Tree

Good Luck Clover