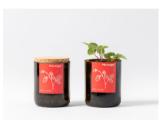

# **GROW CORK**

A cork pot with all you need to grow indoors and all year round. Includes organic seeds, soil, clay pebbles and growing instructions.

Ø: 12 cm, H: 10,5 cm Weight: 450 gr Best before date: 2 years

Basil

Parsley

Rocket

Nasturtium

Coriander

Thyme

Oregano

Chives

Wild Pansy - Viola Tricolor

Calendula

Strawberry

Chili Pepper

Chamomile

Christmas Tree