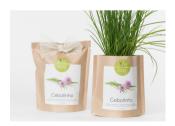

# **GROW CORK**

A cork pot with all you need to grow indoors and all year round. Includes organic seeds, soil, clay pebbles and growing instructions.

Ø: 12 cm, H: 10,5 cm Weight: 450 gr Best before date: 2 years

Basil

Parsley

Rocket

Nasturtium

Coriander

Thyme

Oregano

Chives

Wild Pansy - Viola Tricolor

Calendula

Strawberry

Chili Pepper

Chamomile

Christmas Tree