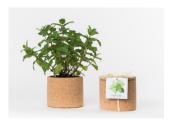

# **GROW BAG**

A leakproof kraft bag with instructions, clay pebbles, soil and organic seeds for growing aromatic herbs, fruits and edible flowers indoors.

LxHxW: 7x18x15 cm Weight: 300 gr

Basil

Peppermint

Rocket

Coriander

Nasturtium

Thyme

Parsley

Wild Pansy - Viola Tricolor

Chili Pepper

Cherry Tomato

Oregano

Calendula

Chamomile

Sunflower

Chives

Strawberry

Christmas Tree

Good Luck Clover