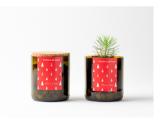

# **GROW CORK**

A cork pot with all you need to grow indoors and all year round. Includes organic seeds, soil, clay pebbles and growing instructions.

Ø: 12 cm, H: 10,5 cm Weight: 450 gr Best before date: 2 years

Basil

Parsley

Rocket

Nasturtium

Coriander

Thyme

Oregano

Chives

Wild Pansy - Viola Tricolor

Calendula

Strawberry

Chili Pepper

Chamomile

Christmas Tree