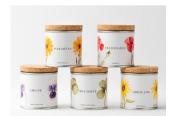

# **GROW CORK**

A cork pot with all you need to grow indoors and all year round. Includes organic seeds, soil, clay pebbles and growing instructions.

Ø: 12 cm, H: 10,5 cm Weight: 450 gr Best before date: 2 years

Basil

Parsley

Rocket

Nasturtium

Coriander

Thyme

Oregano

Chives

Wild Pansy - Viola Tricolor

Calendula

Strawberry

Chili Pepper

Chamomile

Christmas Tree