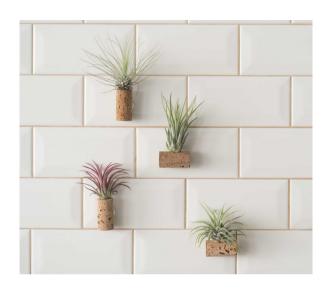

# AIR PLANTS

Air plants or "Tillandsias" are plants that only need water, air and natural light. A cork stopper with a plant, a suction cup to stick it on a window or ceramic and care instructions.

LxH: 8x7 cm, Weight: 50 gr

Ionantha Green

Ionantha Scaposa