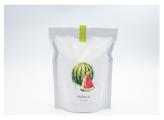

# STARTER BAG

A kit to start growing pumpkins, peas, carrots, eggplant, watermelon, zucchini, melon and tomatos. Within the bag is all you need to start your urban garden.

It may also be a different alternative when it comes to offering a gift.

LxHxW: 7x18x15 cm Weight: 300 gr

Black Beauty Courgette

Nantes Carrots

Ribatejo White Melon

Long Purple Eggplant

Ambrosia Peas

Musquee de Provence Pumpkin

Oxheart Tomato

Crimson Sweet Watermelon