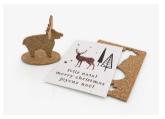

#### POSTCARDS TO SETUP AND PLANT

LxW: 15,5x10 cm, Weight: 23 gr

Tree

Reindeer

## CHRISTMAS POSTCARDS

LxW: 15x10 cm, Weight:8 gr

Village

Tree