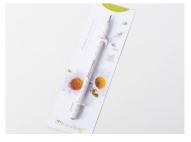

# **GROW PENCIL**

This pencil is made from recycled paper and contains chamomile seeds. When sharpening the pencil, do not throw away the shavings, save them to plant and see flowers bloom.

Available in white, mint or beige.

L: 21 cm, W: 6,5 cm Weight: 12 gr

White

Mint

Beige