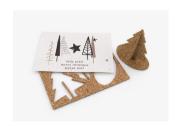

# **GROW BLOCK**

A vertical garden based on a yoga block, which can be divided in two pots. Includes soil, two packets of organic seeds, clay pebbles, instructions and a double side tape to fix in the walls without drilling a hole.

The following combinations are available: Coriander and Basil

Peppermint and Thyme Parsley and Oregano Nasturtium and Chamomile Calendula and Wild pansy

LxHxW: 22x10x10 cm

Weight: 700 gr