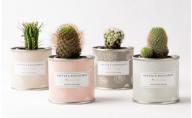

## CACTUS & SUCCULENTS

Decorate your home or offer this beautiful cactus in a colorful mini tin

Cactus and succulents require store maintenance. To water add one tablespoon once a week in the summer and once a month in the winter. They should be placed in a location with natural light and some hours of sun.

No returns will be made for this product.

The type of cactus may differ from what is shown in the photos.

Ø: 6 cm, H: 8 cm Weight: 100 gr

Succulent - Salmon

Succulent - Dark Green

Succulent - Mint

Succulent - Beige