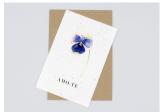

# PLANTABLE POSTCARDS SPECIAL MOMENTS

Postcards made from cotton paper with flower seeds. Recycled kraft envelope is included.

LxW: 15x10 cm Weight:8 gr

I Love You

I Adore You

ADORO.TE

Thank You - red

Thank You - blue