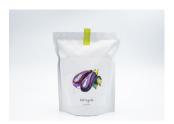

# STARTER BAG

A kit to start growing pumpkins, peas, carrots, eggplant, watermelon, zucchini, melon and tomatos. Within the bag is all you need to start your urban garden.

It may also be a different alternative when it comes to offering a gift.

LxHxW: 7x18x15 cm Weight: 300 gr

Black Beauty Courgette

Nantes Carrots

Ribatejo White Melon

Long Purple Eggplant

Ambrosia Peas

Musquee de Provence Pumpkin

Oxheart Tomato

Crimson Sweet Watermelon