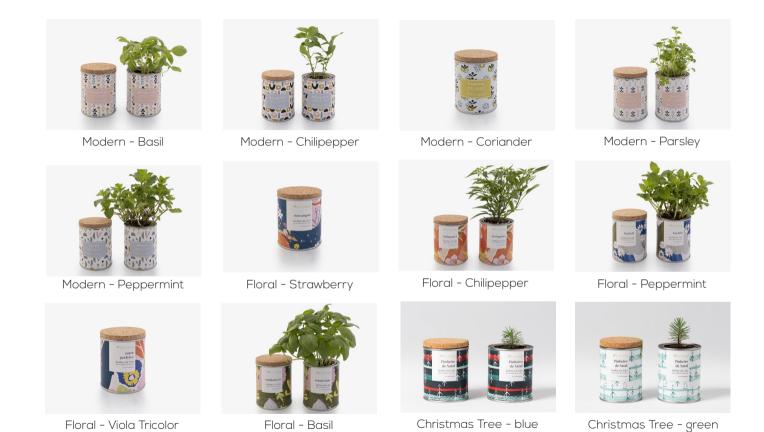

# **GROW CORK**

A cork pot with all you need to grow indoors and all year round. Includes organic seeds, soil, clay pebbles and growing instructions.

Ø: 12 cm, H: 10,5 cm Weight: 450 gr Best before date: 2 years

Basil

Parsley

Rocket

Nasturtium

Coriander

Thyme

Oregano

Chives

Wild Pansy - Viola Tricolor

Calendula

Strawberry

Chili Pepper

Chamomile

Christmas Tree