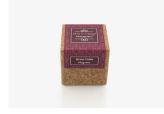

# **GROW CUBE**

A cork cube to grow herbs and flowers in a very simple way. Just open the top and add water. Includes a magnet to make a beautiful living herb garden on your fridge.

This cork cube is magnetic so it will attach to any flat steel surface.

LxHxW: 7,5x7,5x7,5 cm

Weight: 150 gr

Basil

Chili Pepper

Peppermint

Sunflower

Coriander

Wild Pansy - Viola Tricolor

Christmas Tree - green

Christmas Tree - red