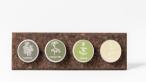

# **SEEDS COLLECTION**

A kit with 4 varieties of organic seeds to grow herbs (parsley, coriander, basil and mint), flowers (wild pansy, marigold, sunflower and nasturtium) or fruits (chilli peppers, cherry tomatoes, watermelon and strawberries).

LxHxW: 20x2x6 cm Weight: 50 gr

Herbs

Flowers

Fruits