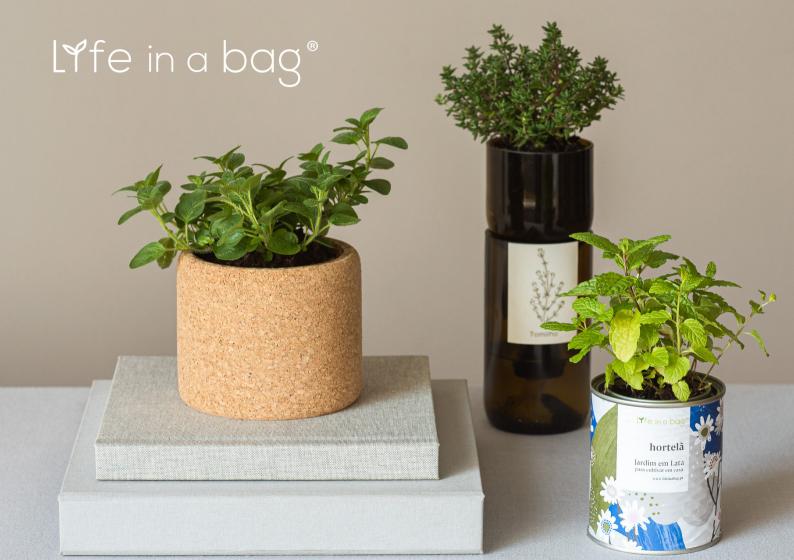

# **GROW CORK**

A cork pot with all you need to grow indoors and all year round. Includes organic seeds, soil, clay pebbles and growing instructions.

Ø: 12 cm, H: 10,5 cm Weight: 450 gr Best before date: 2 years

Basil

Parsley

Rocket

Nasturtium

Coriander

Thyme

Oregano

Chives

Wild Pansy - Viola Tricolor

Calendula

Strawberry

Chili Pepper

Chamomile

Christmas Tree

# **GROW BOTTLE**

An upcycled wine bottle that allows you to grow herbs without having to worry about water them.

#### **Grow Bottle Herbs**

Through an automatic irrigation system, you can grow herbs in a bottle without having to worry about watering.

Ø: 7 cm, H: 20 cm Weight: 600 gr

Thyme

Oregano

Cork Candle Holder

Basil

# TIN CAN GARDEN

A tin can that contains everything you need to grow aromatic herbs, flowers or fruits. Just open the cork cover, spread the seeds and water. This tin can contains organic soil, organic seeds and a cork lid.

Ø: 8 cm, H: 10 cm Weight: 210 gr