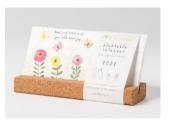

# PLANTABLE POSTCARDS SPECIAL MOMENTS

Postcards made from cotton paper with flower seeds. Recycled kraft envelope is included.

LxW: 15x10 cm Weight:8 gr

I Love You

I Adore You

ADORO.TE

Thank You - red

Thank You - blue

It's a boy

It's a girl

## PLANTABLE POSTCARDS - SPECIAL MOMENTS

Good Luck

Happy Birthday - red

Love

Happy Birthday - yellow

Best Wishes - red

Best Wishes - blue

Happy Father's Day