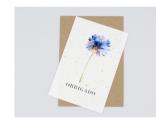

# PLANTABLE POSTCARDS SPECIAL MOMENTS

Postcards made from cotton paper with flower seeds. Recycled kraft envelope is included.

LxW: 15x10 cm Weight:8 gr

I Love You

I Adore You

ADORO.TE

Thank You - red

Thank You - blue