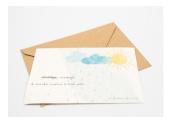

## PLANTABLE POSTCARDS - MOTIVATIONAL

Be Calm

Ве Нарру

Be Yourself

Dream Big

Follow Your Intuition

You Are My Sunshine

#### LxW: 15x10 cm, Weight:8 gr