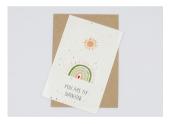

## PLANTABLE POSTCARDS - MOTIVATIONAL

Be Calm

Ве Нарру

Be Yourself

Dream Big

Follow Your Intuition

You Are My Sunshine

#### LxW: 15x10 cm, Weight:8 gr