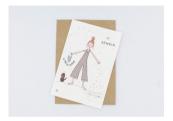

# **GROW BAG**

A leakproof kraft bag with instructions, clay pebbles, soil and organic seeds for growing aromatic herbs, fruits and edible flowers indoors.

LxHxW: 7x18x15 cm Weight: 300 gr

Basil

Peppermint

Rocket

Coriander

Nasturtium

Thyme

Parsley

Wild Pansy - Viola Tricolor

Chili Pepper

Cherry Tomato

Oregano

Calendula

Chamomile

Sunflower

Chives

Strawberry

Christmas Tree

Good Luck Clover