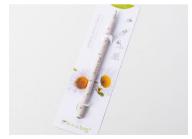

# **GROW PENCIL**

This pencil is made from recycled paper and contains chamomile seeds. When sharpening the pencil, do not throw away the shavings, save them to plant and see flowers bloom.

Available in white, mint or beige.

L: 21 cm, W: 6,5 cm Weight: 12 gr

White

Mint

Beige