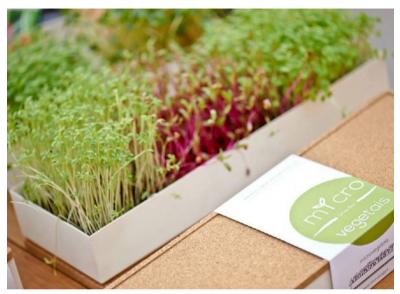

# **GROW BOX**

The Grow Box is a metal box with a cork lid that is available in four formats and allows to grow microgreens, baby leaves or mini vegetables.

Grow Box Uno LxHxW: 10x5x10 cm Weight: 350 gr

Grow Box Duo LxHxW: 20x5x10 cm Weight: 700 gr

Grow Box Trio LxHxW: 30x5x10 cm Weight: 1300 gr

Grow Box Mini Garden LxHxW: 30x10x10 cm Weight: 1900 gr