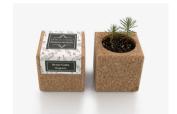

# **GROW CORK**

A cork pot with all you need to grow indoors and all year round. Includes organic seeds, soil, clay pebbles and growing instructions.

Ø: 12 cm, H: 10,5 cm Weight: 450 gr Best before date: 2 years

Basil

Parsley

Rocket

Nasturtium

Coriander

Thyme

Oregano

Chives

Wild Pansy - Viola Tricolor

Calendula

Strawberry

Chili Pepper

Chamomile

Christmas Tree