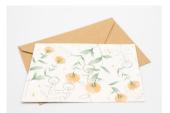

## PLANTABLE POSTCARDS - MOTIVATIONAL

Be Calm

Ве Нарру

Be Yourself

Dream Big

Follow Your Intuition

You Are My Sunshine

#### LxW: 15x10 cm, Weight:8 gr