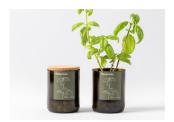

# **BOTTLE GARDEN**

A recycled wine bottle with a cork lid, where you can grow your pansies, sunflowers, mint, chillies, basil or strawberries.

Contains organic soil, clay pebbles and organic seeds.

Ø: 7 cm, H: 10 cm Weight: 250 gr Best before date: 2 years

Basil

Peppermint

Wild pansy

Sunflower

Chili pepper

Strawberry

Good Luck Clover

Christmas tree - green

Christmas tree - red