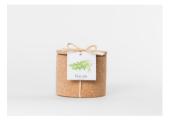

# **GROW BAG**

A leakproof kraft bag with instructions, clay pebbles, soil and organic seeds for growing aromatic herbs, fruits and edible flowers indoors.

LxHxW: 7x18x15 cm Weight: 300 gr

Basil

Peppermint