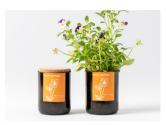

# **BOTTLE GARDEN**

A recycled wine bottle with a cork lid, where you can grow your pansies, sunflowers, mint, chillies, basil or strawberries.

Contains organic soil, clay pebbles and organic seeds.

Ø: 7 cm, H: 10 cm Weight: 250 gr Best before date: 2 years

Basil

Peppermint

Wild pansy

Sunflower

Chili pepper

Strawberry

Good Luck Clover

Christmas tree - green

Christmas tree - red