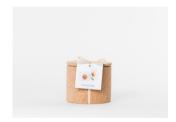

# **GROW CORK**

A cork pot with all you need to grow indoors and all year round. Includes organic seeds, soil, clay pebbles and growing instructions.

Ø: 12 cm, H: 10,5 cm Weight: 450 gr Best before date: 2 years

Basil

Parsley

Rocket

Nasturtium

Coriander

Thyme

Oregano

Chives

Wild Pansy - Viola Tricolor

Calendula

Strawberry

Chili Pepper

Chamomile

Christmas Tree