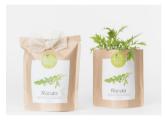

# **GROW CORK**

A cork pot with all you need to grow indoors and all year round. Includes organic seeds, soil, clay pebbles and growing instructions.

Ø: 12 cm, H: 10,5 cm Weight: 450 gr Best before date: 2 years

Basil

Parsley

Rocket

Nasturtium

Coriander

Thyme

Oregano

Chives

Wild Pansy - Viola Tricolor

Calendula

Strawberry

Chili Pepper

Chamomile

Christmas Tree