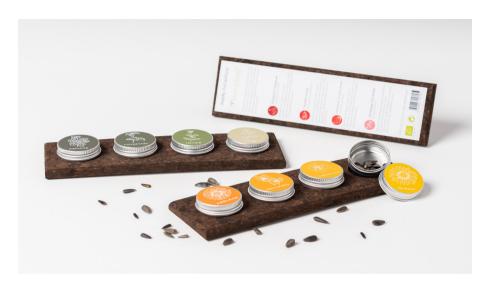

# **SEEDS COLLECTION**

A kit with 4 varieties of organic seeds to grow herbs (parsley, coriander, basil and mint), flowers (wild pansy, marigold, sunflower and nasturtium) or fruits (chilli peppers, cherry tomatoes, watermelon and strawberries).

LxHxW: 20x2x6 cm Weight: 50 gr

Herbs

Flowers

Fruits