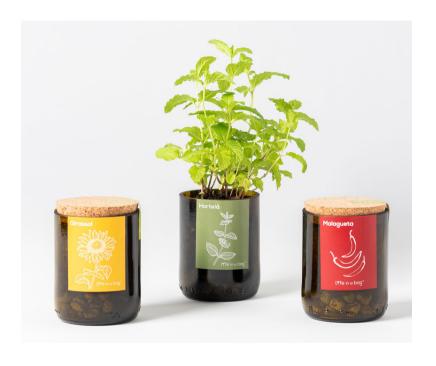

# **GROW BOTTLE**

An upcycled wine bottle that allows you to grow herbs without having to worry about water them.

#### **Grow Bottle Herbs**

Through an automatic irrigation system, you can grow herbs in a bottle without having to worry about watering.

Ø: 7 cm, H: 20 cm Weight: 600 gr

Thyme

Oregano

Cork Candle Holder

Basil

Parsley

Peppermint

Chives