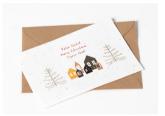

# PLANTABLE POSTCARDS SPECIAL MOMENTS

Postcards made from cotton paper with flower seeds. Recycled kraft envelope is included.

LxW: 15x10 cm Weight:8 gr

I Love You

I Adore You

ADORO.TE

Thank You - red

Thank You - blue

It's a boy

It's a girl