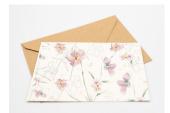

# PLANTABLE POSTCARDS SPECIAL MOMENTS

Postcards made from cotton paper with flower seeds. Recycled kraft envelope is included.

LxW: 15x10 cm Weight:8 gr

I Love You

I Adore You

ADORO.TE

Thank You - red

Thank You - blue

It's a boy

It's a girl