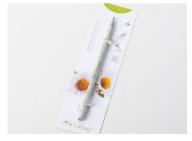

# **GROW PENCIL**

This pencil is made from recycled paper and contains chamomile seeds. When sharpening the pencil, do not throw away the shavings, save them to plant and see flowers bloom.

Available in white, mint or beige.

L: 21 cm, W: 6,5 cm Weight: 12 gr

White

Mint

Beige