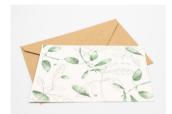

## PLANTABLE POSTCARDS - VIOLETA COR DE ROSA

LxW: 15x10 cm, Weight:8 gr

Rosemary

Wild Pansy

Calendula

Chestnuts

Mint

Chili pepper

Basil

Strawberries

Pine

Parsley

Tree trunk

Thyme