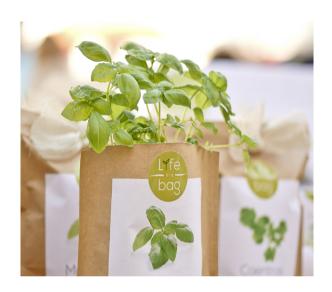

# **GROW BAG**

A leakproof kraft bag with instructions, clay pebbles, soil and organic seeds for growing aromatic herbs, fruits and edible flowers indoors.

LxHxW: 7x18x15 cm Weight: 300 gr

Basil

Peppermint

Rocket

Coriander

Nasturtium

Thyme

Parsley

Wild Pansy - Viola Tricolor

Chili Pepper

Cherry Tomato

Oregano

Calendula

Chamomile

Sunflower

Chives

Strawberry

Christmas Tree

Good Luck Clover