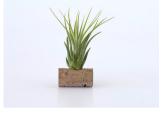

# **GROW CORK**

A cork pot with all you need to grow indoors and all year round. Includes organic seeds, soil, clay pebbles and growing instructions.

Ø: 12 cm, H: 10,5 cm Weight: 450 gr Best before date: 2 years

Basil

Parsley

Rocket

Nasturtium

Coriander

Thyme

Oregano

Chives

Wild Pansy - Viola Tricolor

Calendula

Strawberry

Chili Pepper

Chamomile

Christmas Tree