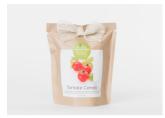

# **GROW BAG**

A leakproof kraft bag with instructions, clay pebbles, soil and organic seeds for growing aromatic herbs, fruits and edible flowers indoors.

LxHxW: 7x18x15 cm Weight: 300 gr

Basil

Peppermint

Rocket

Coriander

Nasturtium

Thyme

Parsley

Wild Pansy - Viola Tricolor

Chili Pepper

Cherry Tomato