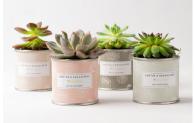

## CACTUS & SUCCULENTS

Decorate your home or offer this beautiful cactus in a colorful mini tin

Cactus and succulents require store maintenance. To water add one tablespoon once a week in the summer and once a month in the winter. They should be placed in a location with natural light and some hours of sun.

No returns will be made for this product.

The type of cactus may differ from what is shown in the photos.

Ø: 6 cm, H: 8 cm Weight: 100 gr

Succulent - Salmon

Succulent - Dark Green

Succulent - Mint

Succulent - Beige