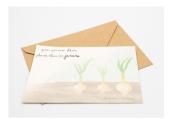

# **GROW BAG**

A leakproof kraft bag with instructions, clay pebbles, soil and organic seeds for growing aromatic herbs, fruits and edible flowers indoors.

LxHxW: 7x18x15 cm Weight: 300 gr

Basil

Peppermint

Rocket

Coriander

Nasturtium

Thyme

Parsley

Wild Pansy - Viola Tricolor

Chili Pepper

Cherry Tomato

Oregano

Calendula

Chamomile

Sunflower

Chives

Strawberry

Christmas Tree

Good Luck Clover