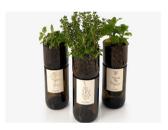

# **GROW CORK**

A cork pot with all you need to grow indoors and all year round. Includes organic seeds, soil, clay pebbles and growing instructions.

Ø: 12 cm, H: 10,5 cm Weight: 450 gr Best before date: 2 years

Basil

Parsley

Rocket

Nasturtium

Coriander

Thyme

Oregano

Chives

Wild Pansy - Viola Tricolor

Calendula

Strawberry

Chili Pepper

Chamomile

Christmas Tree