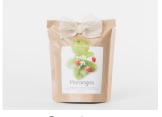

## MESSAGE MINI TIN CAN

Offer a message with life. This mini can has everything included to grow flowers, you just have to water it.

Ø: 6 cm, H: 7 cm Weight: 100 gr

Thank You with Sunflower

Best Wishes with Poppy

I Love You with Wild pansy

Happy Birthday with Calendula

Good Luck with 4 Leaf Clover