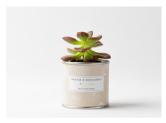

## CACTUS & SUCCULENTS

Decorate your home or offer this beautiful cactus in a colorful mini tin

Cactus and succulents require store maintenance. To water add one tablespoon once a week in the summer and once a month in the winter. They should be placed in a location with natural light and some hours of sun.

No returns will be made for this product.

The type of cactus may differ from what is shown in the photos.

Ø: 6 cm, H: 8 cm Weight: 100 gr

Succulent - Salmon

Succulent - Dark Green

Succulent - Mint

Succulent - Beige