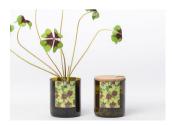

# **GROW CORK**

A cork pot with all you need to grow indoors and all year round. Includes organic seeds, soil, clay pebbles and growing instructions.

Ø: 12 cm, H: 10,5 cm Weight: 450 gr Best before date: 2 years

Basil

Parsley

Rocket

Nasturtium

Coriander

Thyme

Oregano

Chives

Wild Pansy - Viola Tricolor

Calendula

Strawberry

Chili Pepper

Chamomile

Christmas Tree