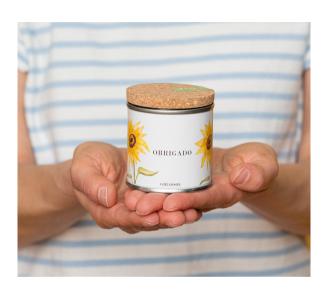

# TIN CAN GARDEN

A tin can that contains everything you need to grow aromatic herbs, flowers or fruits. Just open the cork cover, spread the seeds and water. This tin can contains organic soil, organic seeds and a cork lid.

Ø: 8 cm, H: 10 cm Weight: 210 gr

## MESSAGE MINI TIN CAN

Offer a message with life. This mini can has everything included to grow flowers, you just have to water it.

Ø: 6 cm, H: 7 cm Weight: 100 gr

Thank You with Sunflower

Best Wishes with Poppy