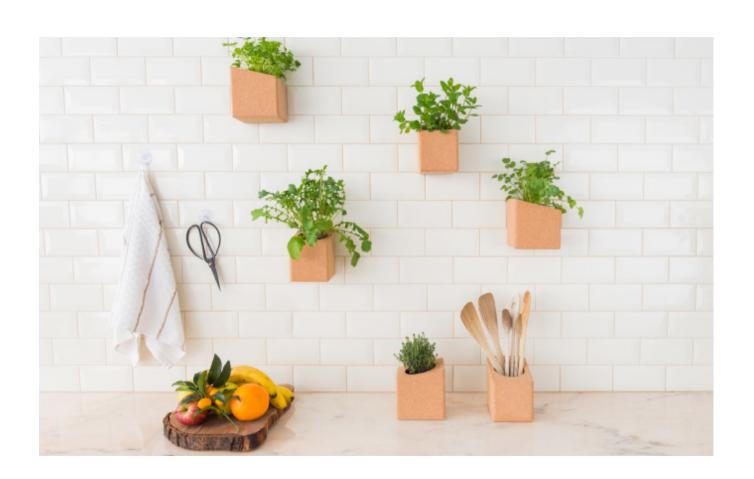

# **GROW CORK**

A cork pot with all you need to grow indoors and all year round. Includes organic seeds, soil, clay pebbles and growing instructions.

Ø: 12 cm, H: 10,5 cm Weight: 450 gr Best before date: 2 years

Basil

Parsley

Rocket

Nasturtium

Coriander

Thyme

Oregano

Chives

Wild Pansy - Viola Tricolor

Calendula

Strawberry

Chili Pepper

Chamomile

Christmas Tree