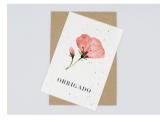

# PLANTABLE POSTCARDS SPECIAL MOMENTS

Postcards made from cotton paper with flower seeds. Recycled kraft envelope is included.

LxW: 15x10 cm Weight:8 gr

I Love You

I Adore You

ADORO.TE

Thank You - red

Thank You - blue