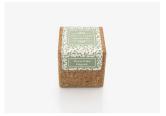

# **GROW CUBE**

A cork cube to grow herbs and flowers in a very simple way. Just open the top and add water. Includes a magnet to make a beautiful living herb garden on your fridge.

This cork cube is magnetic so it will attach to any flat steel surface.

LxHxW: 7,5x7,5x7,5 cm

Weight: 150 gr

Basil

Chili Pepper

Peppermint

Sunflower

Coriander

Wild Pansy - Viola Tricolor

Christmas Tree - green

Christmas Tree - red