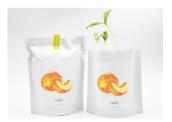

# **GROW BAG**

A leakproof kraft bag with instructions, clay pebbles, soil and organic seeds for growing aromatic herbs, fruits and edible flowers indoors.

LxHxW: 7x18x15 cm Weight: 300 gr

Basil

Peppermint

Rocket

Coriander

Nasturtium

Thyme

Parsley

Wild Pansy - Viola Tricolor

Chili Pepper

Cherry Tomato

Oregano

Calendula

Chamomile

Sunflower

Chives

Strawberry

Christmas Tree

Good Luck Clover