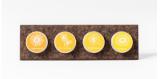

# **SEEDS COLLECTION**

A kit with 4 varieties of organic seeds to grow herbs (parsley, coriander, basil and mint), flowers (wild pansy, marigold, sunflower and nasturtium) or fruits (chilli peppers, cherry tomatoes, watermelon and strawberries).

LxHxW: 20x2x6 cm Weight: 50 gr

Herbs

Flowers

Fruits