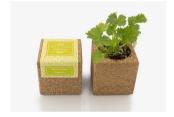

# **GROW CORK**

A cork pot with all you need to grow indoors and all year round. Includes organic seeds, soil, clay pebbles and growing instructions.

Ø: 12 cm, H: 10,5 cm Weight: 450 gr Best before date: 2 years

Basil

Parsley

Rocket

Nasturtium

Coriander

Thyme

Oregano

Chives

Wild Pansy - Viola Tricolor

Calendula

Strawberry

Chili Pepper

Chamomile

Christmas Tree