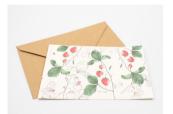

## PLANTABLE POSTCARDS - VIOLETA COR DE ROSA

LxW: 15x10 cm, Weight:8 gr

Rosemary

Wild Pansy

Calendula

Chestnuts

Mint

Chili pepper

Basil

Strawberries

Pine

Parsley

Tree trunk

Thyme