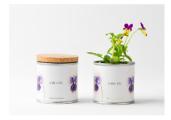

# **GROW CORK**

A cork pot with all you need to grow indoors and all year round. Includes organic seeds, soil, clay pebbles and growing instructions.

Ø: 12 cm, H: 10,5 cm Weight: 450 gr Best before date: 2 years

Basil

Parsley

Rocket

Nasturtium

Coriander

Thyme

Oregano

Chives

Wild Pansy - Viola Tricolor

Calendula

Strawberry

Chili Pepper

Chamomile

Christmas Tree