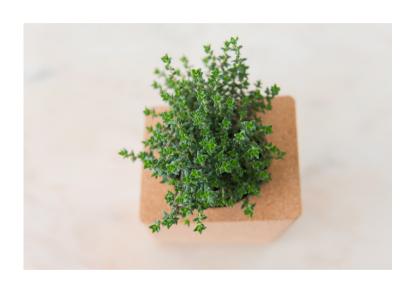

# **GROW CORK**

A cork pot with all you need to grow indoors and all year round. Includes organic seeds, soil, clay pebbles and growing instructions.

Ø: 12 cm, H: 10,5 cm Weight: 450 gr Best before date: 2 years

Basil

Parsley

Rocket

Nasturtium

Coriander

Thyme

Oregano

Chives

Wild Pansy - Viola Tricolor

Calendula

Strawberry

Chili Pepper

Chamomile

Christmas Tree