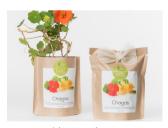

# STARTER BAG

A kit to start growing pumpkins, peas, carrots, eggplant, watermelon, zucchini, melon and tomatos. Within the bag is all you need to start your urban garden.

It may also be a different alternative when it comes to offering a gift.

LxHxW: 7x18x15 cm Weight: 300 gr

Black Beauty Courgette

Nantes Carrots

Ribatejo White Melon

Long Purple Eggplant

Ambrosia Peas

Musquee de Provence Pumpkin

Oxheart Tomato

Crimson Sweet Watermelon