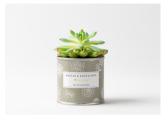

## CACTUS & SUCCULENTS

Decorate your home or offer this beautiful cactus in a colorful mini tin

Cactus and succulents require store maintenance. To water add one tablespoon once a week in the summer and once a month in the winter. They should be placed in a location with natural light and some hours of sun.

No returns will be made for this product.

The type of cactus may differ from what is shown in the photos.

Ø: 6 cm, H: 8 cm Weight: 100 gr

Succulent - Salmon

Succulent - Dark Green

Succulent - Mint

Succulent - Beige