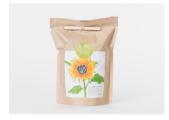

# **GROW BAG**

A leakproof kraft bag with instructions, clay pebbles, soil and organic seeds for growing aromatic herbs, fruits and edible flowers indoors.

LxHxW: 7x18x15 cm Weight: 300 gr

Basil

Peppermint

Rocket

Coriander

Nasturtium

Thyme

Parsley

Wild Pansy - Viola Tricolor

Chili Pepper

Cherry Tomato

Oregano

Calendula

Chamomile

Sunflower

Chives

Strawberry

Christmas Tree

Good Luck Clover