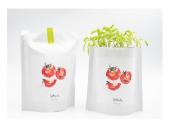

# **GROW BAG**

A leakproof kraft bag with instructions, clay pebbles, soil and organic seeds for growing aromatic herbs, fruits and edible flowers indoors.

LxHxW: 7x18x15 cm Weight: 300 gr

Basil

Peppermint

Rocket

Coriander

Nasturtium

Thyme

Parsley

Wild Pansy - Viola Tricolor

Chili Pepper

Cherry Tomato

Oregano

Calendula

Chamomile

Sunflower

Chives

Strawberry

Christmas Tree

Good Luck Clover