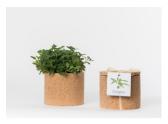

# **GROW CORK**

A cork pot with all you need to grow indoors and all year round. Includes organic seeds, soil, clay pebbles and growing instructions.

Ø: 12 cm, H: 10,5 cm Weight: 450 gr Best before date: 2 years

Basil

Parsley

Rocket

Nasturtium

Coriander

Thyme

Oregano

Chives

Wild Pansy - Viola Tricolor

Calendula

Strawberry

Chili Pepper

Chamomile

Christmas Tree