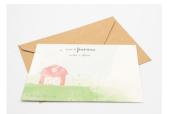

# PLANTABLE POSTCARDS SPECIAL MOMENTS

Postcards made from cotton paper with flower seeds. Recycled kraft envelope is included.

LxW: 15x10 cm Weight:8 gr

I Love You

I Adore You

ADORO.TE

Thank You - red

Thank You - blue

It's a boy

It's a girl