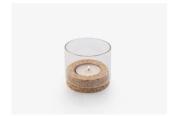

#### **Grow Bottle Herbs**

Through an automatic irrigation system, you can grow herbs in a bottle without having to worry about watering.

Ø: 7 cm, H: 20 cm Weight: 600 gr

Thyme

Oregano

Cork Candle Holder

Basil