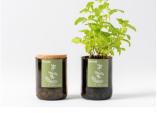

# **BOTTLE GARDEN**

A recycled wine bottle with a cork lid, where you can grow your pansies, sunflowers, mint, chillies, basil or strawberries.

Contains organic soil, clay pebbles and organic seeds.

Ø: 7 cm, H: 10 cm Weight: 250 gr Best before date: 2 years

Basil

Peppermint

Wild pansy

Sunflower

Chili pepper

Strawberry

Good Luck Clover

Christmas tree - green

Christmas tree - red