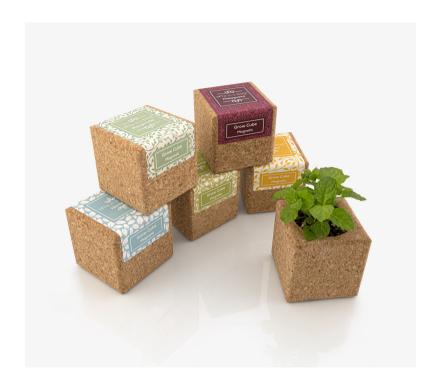

# **GROW CORK**

A cork pot with all you need to grow indoors and all year round. Includes organic seeds, soil, clay pebbles and growing instructions.

Ø: 12 cm, H: 10,5 cm Weight: 450 gr Best before date: 2 years

Basil

Parsley

Rocket

Nasturtium

Coriander

Thyme

Oregano

Chives

Wild Pansy - Viola Tricolor

Calendula

Strawberry

Chili Pepper

Chamomile

Christmas Tree