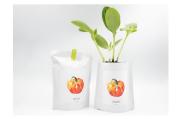

# STARTER BAG

A kit to start growing pumpkins, peas, carrots, eggplant, watermelon, zucchini, melon and tomatos. Within the bag is all you need to start your urban garden.

It may also be a different alternative when it comes to offering a gift.

LxHxW: 7x18x15 cm Weight: 300 gr

Black Beauty Courgette

Nantes Carrots

Ribatejo White Melon

Long Purple Eggplant

Ambrosia Peas

Musquee de Provence Pumpkin

Oxheart Tomato

Crimson Sweet Watermelon