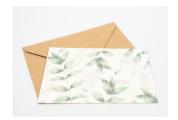

## PLANTABLE POSTCARDS - VIOLETA COR DE ROSA

LxW: 15x10 cm, Weight:8 gr

Rosemary

Wild Pansy

Calendula

Chestnuts

Mint

Chili pepper

Basil

Strawberries

Pine

Parsley

Tree trunk

Thyme