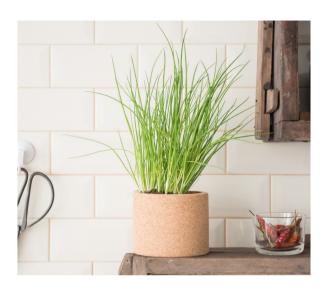

# **GROW CORK**

A cork pot with all you need to grow indoors and all year round. Includes organic seeds, soil, clay pebbles and growing instructions.

Ø: 12 cm, H: 10,5 cm Weight: 450 gr Best before date: 2 years

Basil

Parsley

Rocket

Nasturtium

Coriander

Thyme

Oregano

Chives

Wild Pansy - Viola Tricolor

Calendula

Strawberry

Chili Pepper

Chamomile

Christmas Tree