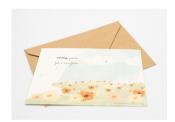

# PLANTABLE POSTCARDS SPECIAL MOMENTS

Postcards made from cotton paper with flower seeds. Recycled kraft envelope is included.

LxW: 15x10 cm Weight:8 gr

I Love You

I Adore You

ADORO.TE

Thank You - red

Thank You - blue

It's a boy

It's a girl