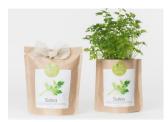

# **GROW CORK**

A cork pot with all you need to grow indoors and all year round. Includes organic seeds, soil, clay pebbles and growing instructions.

Ø: 12 cm, H: 10,5 cm Weight: 450 gr Best before date: 2 years

Basil

Parsley

Rocket

Nasturtium

Coriander

Thyme

Oregano

Chives

Wild Pansy - Viola Tricolor

Calendula

Strawberry

Chili Pepper

Chamomile

Christmas Tree