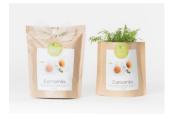

# **GROW CORK**

A cork pot with all you need to grow indoors and all year round. Includes organic seeds, soil, clay pebbles and growing instructions.

Ø: 12 cm, H: 10,5 cm Weight: 450 gr Best before date: 2 years

Basil

Parsley

Rocket

Nasturtium

Coriander

Thyme

Oregano

Chives

Wild Pansy - Viola Tricolor

Calendula

Strawberry

Chili Pepper

Chamomile

Christmas Tree