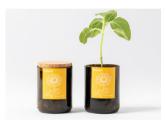

# **BOTTLE GARDEN**

A recycled wine bottle with a cork lid, where you can grow your pansies, sunflowers, mint, chillies, basil or strawberries.

Contains organic soil, clay pebbles and organic seeds.

Ø: 7 cm, H: 10 cm Weight: 250 gr Best before date: 2 years

Basil

Peppermint

Wild pansy

Sunflower

Chili pepper

Strawberry

Good Luck Clover

Christmas tree - green

Christmas tree - red