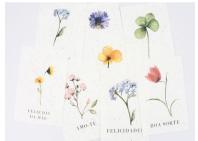

is all you need to start your urban garden.

It may also be a different alternative when it comes to offering a gift.

LxHxW: 7x18x15 cm Weight: 300 gr





Black Beauty Courgette



Nantes Carrots



Ribatejo White Melon



Long Purple Eggplant



Ambrosia Peas



Musquee de Provence Pumpkin



Oxheart Tomato



Crimson Sweet Watermelon

## SEED PAPER

A set of paper products made from recycled cotton mixed with flower seeds like poppy, daisies and chamomile.

From cotton rags, we add seeds and water to make sheets of 150 to 180 gram that can be printed.

To grow the flowers, leave the paper in water for five days, cut it into small pieces, place it in a pot with soil (or garden) and water it until it is moist.

This paper can be fully customized to create campaigns or promote events.







#### PLANTABLE CALENDARS

LxHxW: 20x11x6 cm, Weight: 100 gr



Calendar Violeta



Calendar So-So



Calendar Luluwen



Calendar Home

#### **BEES**

L x W: 12x8 cm, Weight: 5 gr



Set of 3 plantable bees

#### FARM FRIENDS

L x W: 9x6 cm, Weight: 7 gr



Set of 6 animals to setup and plant

### BOOKMARKS

L x W: 20x5,5 cm, Weight: 7 gr



Set of 4 plantable bookmarks

## PLANTABLE POSTCARDS - VIOLETA COR DE ROSA

LxW: 15x10 cm, Weight:8 gr



Rosemary



Wild Pansy



Calendula



Chestnuts



Mint



Chili pepper



Basil



Strawberries



Pine



Parsley



Tree trunk



Thyme

## PLANTABLE POSTCARDS - SOSO - SAYINGS

LxW: 15x10 cm, Weight:8 gr



January



February



March



April



May



June



July



August



September



October



November



December



# PLANTABLE