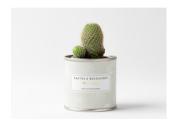

## CACTUS & SUCCULENTS

Decorate your home or offer this beautiful cactus in a colorful mini tin

Cactus and succulents require store maintenance. To water add one tablespoon once a week in the summer and once a month in the winter. They should be placed in a location with natural light and some hours of sun.

No returns will be made for this product.

The type of cactus may differ from what is shown in the photos.

Ø: 6 cm, H: 8 cm Weight: 100 gr

Succulent - Salmon

Succulent - Dark Green

Succulent - Mint

Succulent - Beige

Cactus - Dark Green

Cactus - Beige

Cactus - Salmon

Cactus - Mint