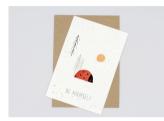

## PLANTABLE POSTCARDS - MOTIVATIONAL

Be Calm

Ве Нарру

Be Yourself

Dream Big

Follow Your Intuition

You Are My Sunshine

#### LxW: 15x10 cm, Weight:8 gr