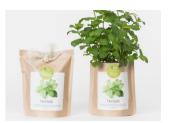

# **GROW BAG**

A leakproof kraft bag with instructions, clay pebbles, soil and organic seeds for growing aromatic herbs, fruits and edible flowers indoors.

LxHxW: 7x18x15 cm Weight: 300 gr

Basil

Peppermint

Rocket

Coriander

Nasturtium

Thyme

Parsley

Wild Pansy - Viola Tricolor

Chili Pepper

Cherry Tomato

Oregano

Calendula

Chamomile

Sunflower

Chives

Strawberry

Christmas Tree

Good Luck Clover