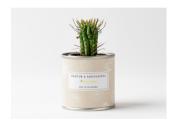

## CACTUS & SUCCULENTS

Decorate your home or offer this beautiful cactus in a colorful mini tin

Cactus and succulents require store maintenance. To water add one tablespoon once a week in the summer and once a month in the winter. They should be placed in a location with natural light and some hours of sun.

No returns will be made for this product.

The type of cactus may differ from what is shown in the photos.

Ø: 6 cm, H: 8 cm Weight: 100 gr

Succulent - Salmon

Succulent - Dark Green

Succulent - Mint

Succulent - Beige

Cactus - Dark Green

Cactus - Beige

Cactus - Salmon

Cactus - Mint