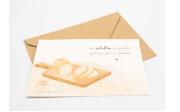

#### POSTCARDS TO SETUP AND PLANT

LxW: 15,5x10 cm, Weight: 23 gr

Tree

Reindeer