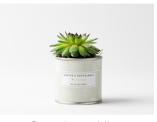

## CACTUS & SUCCULENTS

Decorate your home or offer this beautiful cactus in a colorful mini tin

Cactus and succulents require store maintenance. To water add one tablespoon once a week in the summer and once a month in the winter. They should be placed in a location with natural light and some hours of sun.

No returns will be made for this product.

The type of cactus may differ from what is shown in the photos.

Ø: 6 cm, H: 8 cm Weight: 100 gr

Succulent - Salmon

Succulent - Dark Green

Succulent - Mint

Succulent - Beige