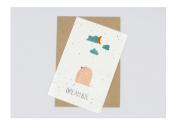

# PLANTABLE POSTCARDS SPECIAL MOMENTS

Postcards made from cotton paper with flower seeds. Recycled kraft envelope is included.

LxW: 15x10 cm Weight:8 gr

I Love You

I Adore You

ADORO.TE

Thank You - red

Thank You - blue

It's a boy

It's a girl