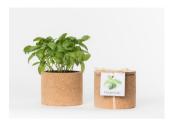

# **GROW CORK**

A cork pot with all you need to grow indoors and all year round. Includes organic seeds, soil, clay pebbles and growing instructions.

Ø: 12 cm, H: 10,5 cm Weight: 450 gr Best before date: 2 years

Basil

Parsley

Rocket

Nasturtium

Coriander

Thyme

Oregano

Chives

Wild Pansy - Viola Tricolor

Calendula

Strawberry

Chili Pepper

Chamomile

Christmas Tree